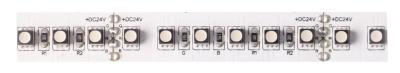

# **Product description**

High power RGB strip for extra powerful light output and density between diodes This combination gives a smoother line and higher quality of visible light in the finished product

RGB technology is a multicolour LED strip to create colourful and creative installations in one strip Colour in special designs or give the room a new atmosphere, be it in the garden, spa, restaurant/restaurant etc. Together with our RGB control, you get a simple and easy-to-use stand-alone solution that fits all installations Should be placed in profile for cooling, this to ensure longevity With double-sided 3M 300LSE tape, the strip is versatile and easy to install