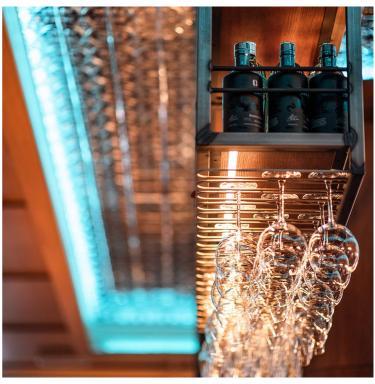

RGB technology is a multicolour LED strip to create colourful and creative installations in one strip Colour in special designs or give the room a new atmosphere, be it in the garden, spa, restaurant/restaurant etc. Together with our RGB control, you get a simple and easy-to-use stand-alone solution that fits all installations Should be placed in profile for cooling, this to ensure longevity With double-sided 3M 300LSE tape, the strip is versatile and easy to install