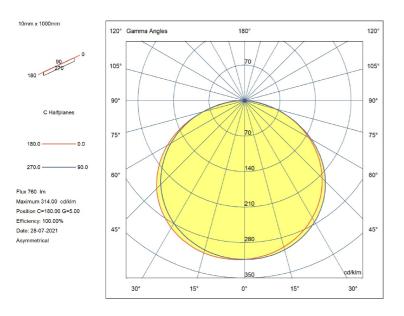

### **Technical data**

| Model                                      | Strip           |
|--------------------------------------------|-----------------|
| Number of nodes per meter                  | 120             |
| Luminous flux per meter                    | 650 Lumen       |
| Voltage type                               | DC              |
| Beam angle                                 | 120 Degrees     |
| Suitable for dimmer                        | Yes             |
| Lumen maintenance at median useful life of | 96 Percentage   |
| Degree of protection (IP)                  | IP20            |
| Max. system power                          | 108 Watt        |
| Colour of light adjustable                 | No              |
| Width                                      | 10 Millimetre   |
| Length                                     | 5000 Millimetre |
| With connection set                        | Yes             |

| Mounting method                                | Surface mounting/recessed mounting      |
|------------------------------------------------|-----------------------------------------|
| Lamp power per meter                           | 21,6 Watt                               |
| Luminaire efficacy                             | 30 Lumen/Watt                           |
| Lamp voltage                                   | 24 - 24 Volt                            |
| Type of control gear                           | LED operating device voltage-controlled |
| Exchangeable control gear                      | Yes                                     |
| Failure rate at median useful life of 50,000 h | 10 Percentage                           |
| Protection class                               | II                                      |
| Colour of light                                | RGB                                     |
| Luminous flux adjustable                       | Continuously variable                   |
| Height/depth                                   | 2 Millimetre                            |
| Length of particular segments                  | 50 Millimetre                           |
| Type of wiring                                 | Ending                                  |