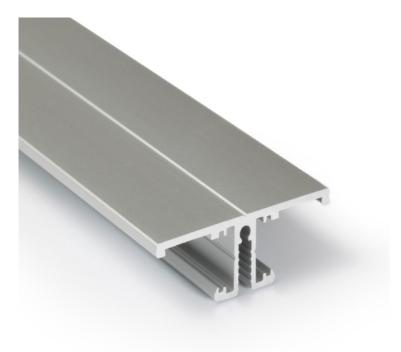

## **Product description**

Decorative lighting profile for eg. wall. The T-profile allows you to choose between up or down lights or the combination of both.

Decorative lighting profile for eg. wall. The T-profile allows you to choose between up or down lights or the combination of both. Can also be mounted on a high edge. Mounted on wall with fastening clip (must be ordered separately) or screwed directly to the surface from the back (2 fasteners per meter). Use of LED strip dust cover is recommended.

## **Technical data**

| Material      | Aluminium       |
|---------------|-----------------|
| Model         | Equal sided     |
| Height        | 40 Millimetre   |
| Leg thickness | 1,4 Millimetre  |
| Brand         | SLC             |
| Produced by   | The Light Group |

| Material quality | EN AW-6060 T5(AlMgSi) |
|------------------|-----------------------|
| Width            | 13,5 Millimetre       |
| Bottom thickness | 1,4 Millimetre        |
| Color            | Aluminium             |
| GTIN             | 7070938057677         |
| HS Code          | 76042100              |