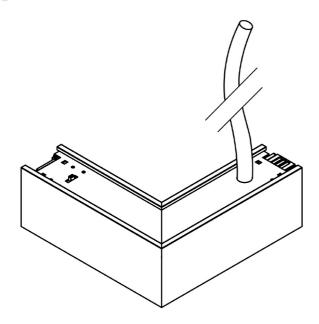

## **Product description**

This corner is used to create squares or CLICK systems that run in a "ring". The corner comes pre-wired with 230V cable for DALI control. The corner only outputs voltage in one direction and has no connection to the other. One corner is used per square.