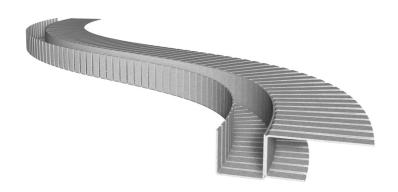

## **Product description**

Recessed indirect light for curved solutions. This profile is free of reflection surface and is used against finished surfaces.

Recessed indirect light for curved solutions. This profile is free of reflection surface and is used against finished surfaces. Seamless embossing of profile in ceiling or wall against standard plasterboard. Manufactured from a combination of steel, such as gypsum and aluminum.