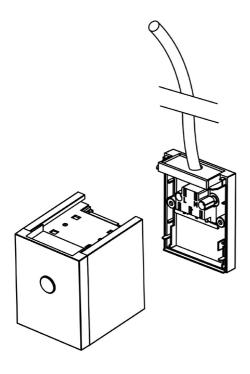

### **Product description**

Pushdim switch that clicks onto one end of the luminaire. A pre-connected end cap for 230V is also included, which is clicked onto the other end of the luminaire and locked with two screws. The Pushdim function should not be used if you have too many parts in your CLICK system. Then you may find that they end up "out of sync" when dimming. Should this happen, press and hold the pushdim switch for 20 seconds or until you see them synchronise. We recommend a maximum of approx. 10 pcs. CLICK luminaires/parts per pushdim. Instead, use a DALI dimmer art. no. S52000 + SL8512 if you exceed approx. 10 luminaires.