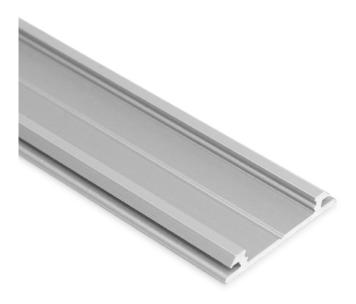

## **Product description**

Flexible aluminum profile for use in curved fields or as ceiling lighting. The profile holds the shape after adjustment

Flexible aluminum profile for use in curved fields or as ceiling lighting. The profile holds the shape after adjustment. Possibility of using double cover for extra even light. Design special solutions for suspended lighting using SELV cable sets (ordered separately) as power supply between LED strip and driver.

## **Technical data**

| Material      | Aluminium       |
|---------------|-----------------|
| Model         | Equal sided     |
| Height        | 4 Millimetre    |
| Leg thickness | 1,4 Millimetre  |
| Brand         | SLC             |
| Produced by   | The Light Group |

| Material quality | EN AW-6060 T5(AlMgSi) |
|------------------|-----------------------|
| Width            | 18 Millimetre         |
| Bottom thickness | 1,4 Millimetre        |
| Color            | Aluminium             |
| GTIN             | 7070938057554         |
| HS Code          | 76042100              |