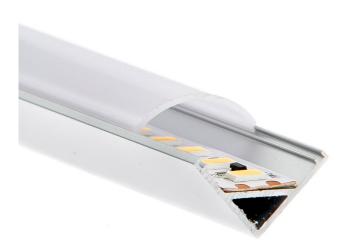

## **Product description**

Small and narrow corner profile in aluminum. Used both for direct and indirect lighting in ceilings or along walls

Small and narrow corner profile in aluminum. Used both for direct and indirect lighting in ceilings or along walls. Easy mounting to inner corner or hidden behind edge or protrusion.