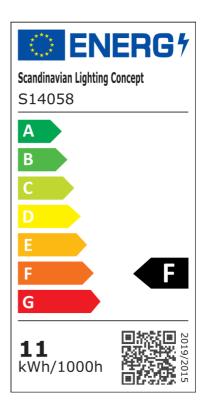

### **Technical data**

| Model                                      | Strip                                   |
|--------------------------------------------|-----------------------------------------|
| Lamp type                                  | LED not exchangeable                    |
| Lamp power per meter                       | 11 Watt                                 |
| Luminaire efficacy                         | 91 Lumen/Watt                           |
| Lamp voltage                               | 24 - 24 Volt                            |
| Type of control gear                       | LED operating device voltage-controlled |
| Exchangeable control gear                  | Yes                                     |
| Lumen maintenance at median useful life of | 96 Percentage                           |
| Degree of protection (IP)                  | IP54                                    |
| Max. system power                          | 55 Watt                                 |

| Mounting method                                | Surface mounting/recessed mounting |
|------------------------------------------------|------------------------------------|
| Number of nodes per meter                      | 512                                |
| Luminous flux per meter                        | 1001 Lumen                         |
| Voltage type                                   | DC                                 |
| Beam angle                                     | 120 Degrees                        |
| Suitable for dimmer                            | Yes                                |
| Energy efficiency class of the light source a  | F                                  |
| Failure rate at median useful life of 50,000 h | 10 Percentage                      |
| Protection class                               | П                                  |
| Colour of light                                | White                              |