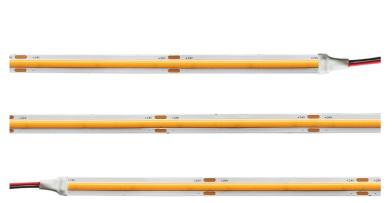

# **Product description**

Special LED strip designed to achieve a completely uniform light. 512 LEDs per meter make it easy to create an even line of light, even when using a low aluminum profile. This strip is IP54 rated, which opens up even more possibilities.

Special LED strip designed to achieve even light

512 LEDs each meter make it easy to create a uniform line of light, even when using a low aluminium profile

High CRI 90+
With double-sided 3M 300LSE tape, the strip is versatile and easy to install

### **Technical data**

| Model                                      | Strip                                   |
|--------------------------------------------|-----------------------------------------|
| Lamp type                                  | LED not exchangeable                    |
| Lamp power per meter                       | 11 Watt                                 |
| Luminaire efficacy                         | 91 Lumen/Watt                           |
| Lamp voltage                               | 24 - 24 Volt                            |
| Type of control gear                       | LED operating device voltage-controlled |
| Exchangeable control gear                  | Yes                                     |
| Lumen maintenance at median useful life of | 96 Percentage                           |
| Degree of protection (IP)                  | IP54                                    |
| Max. system power                          | 55 Watt                                 |

| Mounting method                                | Surface mounting/recessed mounting |
|------------------------------------------------|------------------------------------|
| Number of nodes per meter                      | 512                                |
| Luminous flux per meter                        | 1001 Lumen                         |
| Voltage type                                   | DC                                 |
| Beam angle                                     | 120 Degrees                        |
| Suitable for dimmer                            | Yes                                |
| Energy efficiency class of the light source a  | F                                  |
| Failure rate at median useful life of 50,000 h | 10 Percentage                      |
| Protection class                               | П                                  |
| Colour of light                                | White                              |

| Colour temperature         | 4000 - Kelvin   |
|----------------------------|-----------------|
| Colour of light adjustable | No              |
| Width                      | 8,4 Millimetre  |
| Length                     | 5000 Millimetre |
| With end piece             | Yes             |
| Self-adhesive              | Yes             |
| Number of poles            | 2               |
| LED-Strip length (m)       | 5               |
| Max length per connection: | 5 meter         |
| Produced by                | The Light Group |