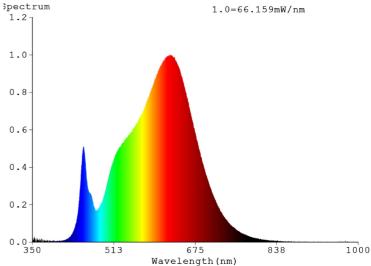

| Mounting method                                | Surface mounting/recessed mounting |
|------------------------------------------------|------------------------------------|
| Number of nodes per meter                      | 512                                |
| Luminous flux per meter                        | 1001 Lumen                         |
| Voltage type                                   | DC                                 |
| Beam angle                                     | 120 Degrees                        |
| Suitable for dimmer                            | Yes                                |
| Energy efficiency class of the light source a  | F                                  |
| Failure rate at median useful life of 50,000 h | 10 Percentage                      |
| Protection class                               | П                                  |
| Colour of light                                | White                              |

| Colour temperature         | 4000 - Kelvin   |
|----------------------------|-----------------|
| Colour of light adjustable | No              |
| Width                      | 8,4 Millimetre  |
| Length                     | 5000 Millimetre |
| With end piece             | Yes             |
| Self-adhesive              | Yes             |
| Number of poles            | 2               |
| LED-Strip length (m)       | 5               |
| Max length per connection: | 5 meter         |
| Produced by                | The Light Group |

| Colour rendering index CRI    | 90-100                |
|-------------------------------|-----------------------|
| Luminous flux adjustable      | Continuously variable |
| Height/depth                  | 2 Millimetre          |
| Length of particular segments | 31,25 Millimetre      |
| With protective cover         | Yes                   |
| Type of wiring                | Ending                |
| Conductor cross section       | 0,5 Square millimetre |
| Cutting point, every: (mm)    | 31                    |
| Brand                         | SLC                   |
|                               |                       |