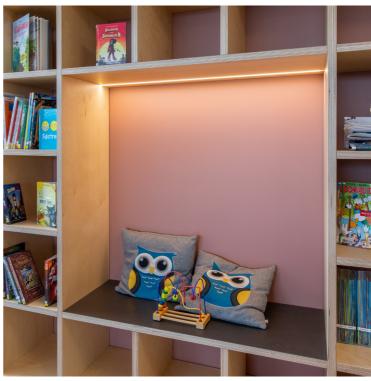

# **Product description**

Special LED strip designed to achieve a completely uniform light. 512 LEDs per meter make it easy to create an even line of light, even when using a low aluminum profile. This strip is IP54 rated, which opens up even more possibilities.

Special LED strip designed to achieve even light

512 LEDs each meter make it easy to create a uniform line of light, even when using a low aluminium profile

High CRI 90+
With double-sided 3M 300LSE tape, the strip is versatile and easy to install