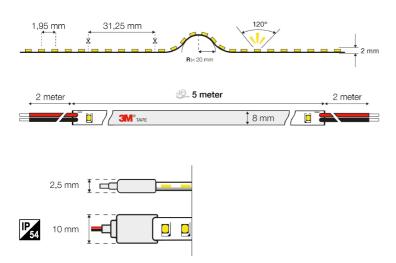

# **Product description**

Special LED strip designed to achieve a completely uniform light. 512 LEDs per meter make it easy to create an even line of light, even when using a low aluminum profile. This strip is IP54 rated, which opens up even more possibilities.

Special LED strip designed to achieve even light

512 LEDs each meter make it easy to create a uniform line of light, even when using a low aluminium profile

High CRI 90+
With double-sided 3M 300LSE tape, the strip is versatile and easy to install

| Colour rendering index CRI    | 90-100                |
|-------------------------------|-----------------------|
| Luminous flux adjustable      | Continuously variable |
| Height/depth                  | 2 Millimetre          |
| Length of particular segments | 31,25 Millimetre      |
| With protective cover         | Yes                   |
| Type of wiring                | Ending                |
| Conductor cross section       | 0,5 Square millimetre |
| Cutting point, every: (mm)    | 31                    |
| Brand                         | SLC                   |
|                               |                       |