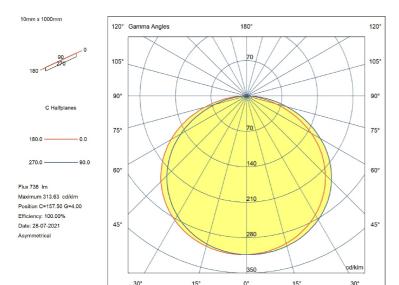

| Mounting method                            | Surface mounting/recessed mounting |
|--------------------------------------------|------------------------------------|
| Number of nodes per meter                  | 60                                 |
| Lamp power per meter                       | 14,4 Watt                          |
| Luminous flux per meter                    | 690 Lumen                          |
| Voltage type                               | DC                                 |
| Beam angle                                 | 120 Degrees                        |
| Suitable for dimmer                        | Yes                                |
| Lumen maintenance at median useful life of | 96 Percentage                      |
| Degree of protection (IP)                  | IP67                               |
| Max. system power                          | 72 Watt                            |
| Colour temperature                         | 3000 - 3000 Kelvin                 |
| Power factor                               | 0,95                               |
|                                            |                                    |