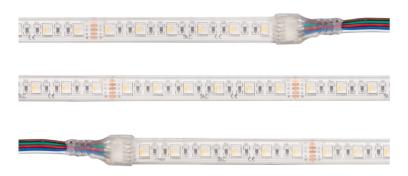

## **Product description**

RGB/W technology is a multi-colored LED strip that also includes white light (3000K).

RGBW is a multicolour LED-strip, which also includes white light (3000K). Suitable for colourful, creative installations, which also give a possibility to use white light. Set colour on a special design, give a room a new atmosphere or add something extra to the childrens room while retaining the possibility of normal lighting. Our easy and user-friendly stand-alone RGBW controls fit into any installation. Shall be installed in aluminium profiles, to ensure sufficient cooling and long product lifetime.

# **Datasheet**

| Colour of light adjustable    | No              |
|-------------------------------|-----------------|
| Width                         | 14 Millimetre   |
| Length                        | 5000 Millimetre |
| Length of particular segments | 100 Millimetre  |
| With connection set           | No              |
| Self-adhesive                 | Yes             |
| Number of poles               | 5               |
| Connection type               | Solder          |
| Cutting point, every: (mm)    | 100             |
| Brand                         | SLC             |
| Produced by                   | The Light Group |

| Luminous flux adjustable   | Continuously variable  |
|----------------------------|------------------------|
| Height/depth               | 4 Millimetre           |
| Lowest bending radius      | 25 Millimetre          |
| With end piece             | No                     |
| With protective cover      | No                     |
| Type of wiring             | Ending                 |
| Conductor cross section    | 0,35 Square millimetre |
| LED-Strip length (m)       | 5                      |
| Max length per connection: | 5 meter                |
| GTIN                       | 7070938056649          |