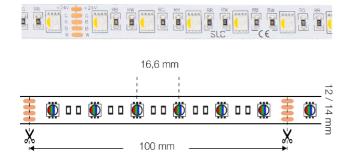

# **Datasheet**

| Colour of light adjustable    | No              |
|-------------------------------|-----------------|
| Width                         | 14 Millimetre   |
| Length                        | 5000 Millimetre |
| Length of particular segments | 100 Millimetre  |
| With connection set           | No              |
| Self-adhesive                 | Yes             |
| Number of poles               | 5               |
| Connection type               | Solder          |
| Cutting point, every: (mm)    | 100             |
| Brand                         | SLC             |
| Produced by                   | The Light Group |

| Luminous flux adjustable   | Continuously variable  |
|----------------------------|------------------------|
| Height/depth               | 4 Millimetre           |
| Lowest bending radius      | 25 Millimetre          |
| With end piece             | No                     |
| With protective cover      | No                     |
| Type of wiring             | Ending                 |
| Conductor cross section    | 0,35 Square millimetre |
| LED-Strip length (m)       | 5                      |
| Max length per connection: | 5 meter                |
| GTIN                       | 7070938056649          |

IP20 / IP54 = W: 12 mm | IP67 = W: 14 mm