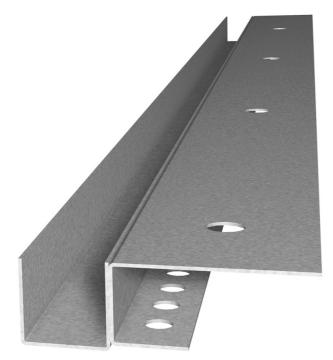

## **Product description**

Recessed indirect light. This profile is free of reflection surface and is used against finished surfaces.

Recessed indirect light. This profile is free of reflection surface and is used against finished surfaces. Seamless embossing of profile in ceiling or wall against standard plasterboard. Manufactured from a combination of steel, such as gypsum and aluminum.

## **Technical data**

| Length             | 2000 Millimetre                   |
|--------------------|-----------------------------------|
| Slit width         | 14 Millimetre                     |
| Model              | Singular profile                  |
| Material           | Aluminium                         |
| Surface protection | Galvanic/electrolytic zinc plated |
| Produced by        | The Light Group                   |

| Height              | 15 Millimetre |
|---------------------|---------------|
| Profile shape       | Other         |
| Type of perforation | None          |
| Material quality    | Other         |
| Color               | Aluminium     |